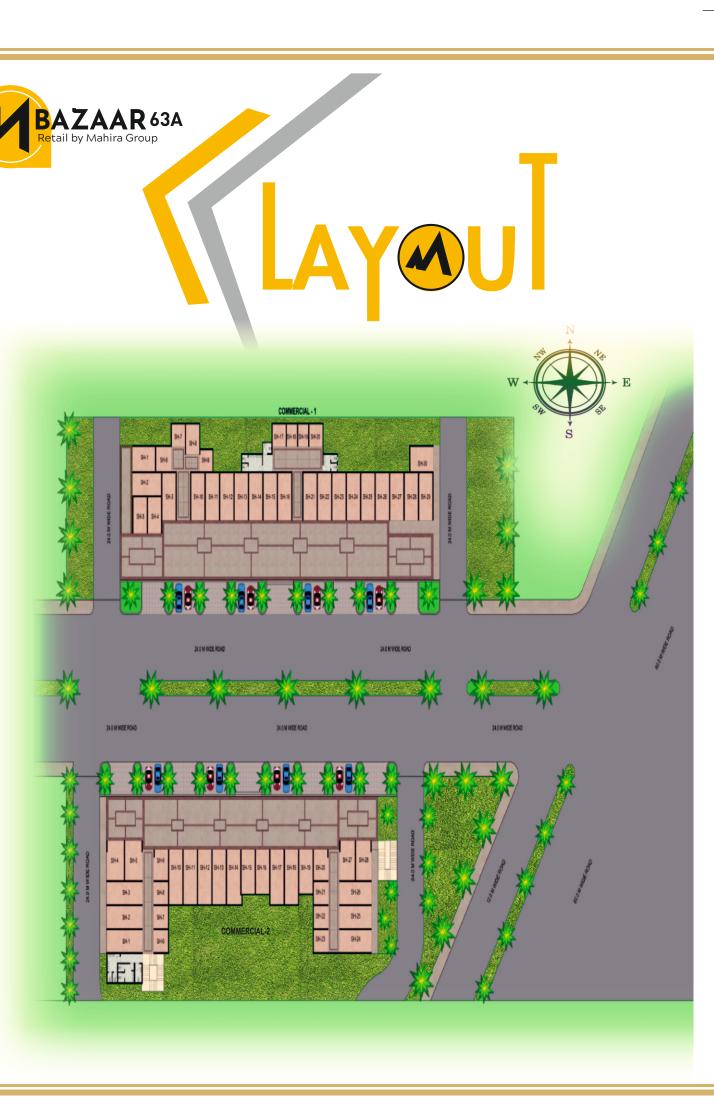

| Type of Shops          | Number of Shops |
|------------------------|-----------------|
| GF-Commercial 1        | 30              |
| GF-Commercial 2        | 28              |
| 1st Floor Commercial 2 | 02              |